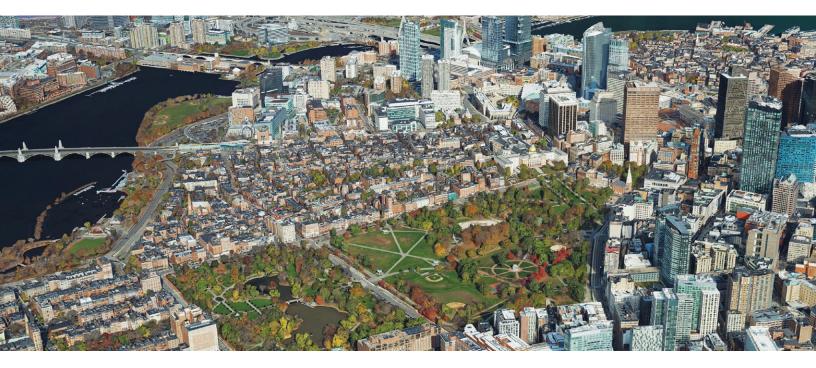

#### What is MetroVista™?

MetroVista™ is a new suite of complex, high precision geospatial datasets developed by Bluesky to bring the city to your desktop.

Using cutting-edge airborne sensor technology, the MetroVista™ datasets (vertical and oblique imagery and LiDAR) are acquired simultaneously facilitating the creation of truly co-registered products that can be used independently or combined to generate vibrant and interactive 3D digital cityscapes.

### How can it be used?

In the age of conflicting pressures of urban expansion and environmental impact, it has never been more important to have the ability to visualize, analyze and manipulate a digital version of our physical surroundings. Often referred to as a Digital Twin, this new way of working has a broad range of applications for policy makers, planners, developers, engineers, surveyors, environmentalists and insurers.