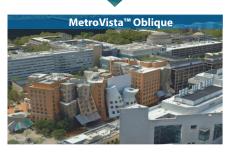

#### What is MetroVista™?

MetroVista™ is a new suite of complex, high precision geospatial datasets developed by Bluesky to bring the city to your desktop.

Using cutting-edge airborne sensor technology, the MetroVista™ datasets (vertical and oblique imagery and LiDAR) are acquired simultaneously facilitating the creation of truly co-registered products that can be used independently or combined to generate vibrant and interactive 3D digital cityscapes.