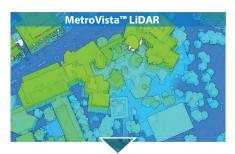

#### What is MetroVista™?

MetroVista™ is a new suite of complex, high precision geospatial datasets developed by Bluesky to bring the city to your desktop.

Using cutting-edge airborne sensor technology, the MetroVista™ datasets (vertical and oblique imagery and LiDAR) are acquired simultaneously facilitating the creation of truly co-registered products that can be used independently or combined to generate vibrant and interactive 3D digital cityscapes.