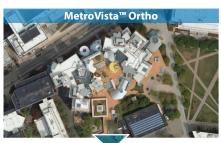

#### What is MetroVista™?

MetroVista™ is a new suite of complex, high precision geospatial datasets developed by Bluesky to bring the city to your desktop.

Using cutting-edge airborne sensor technology, the MetroVista™ datasets (vertical and oblique imagery and LiDAR) are acquired simultaneously facilitating the creation of truly co-registered products that can be used independently or combined to generate vibrant and interactive 3D digital cityscapes.